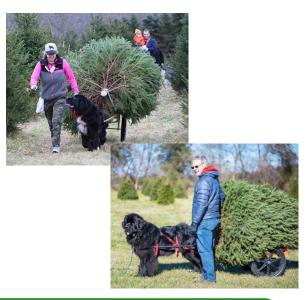

## Mark Your Calendar. November 25th 9am - 3pm

## at the Bees & Trees Farm in Elkwood, VA.

Bring your friendly Newf and cart and help customers get their Christmas Trees to their vehicles.

Don't have a cart? No problem, bring your Newf as a Newf ambassador and help spread some holiday cheer.

"Bees & Trees always loves having these beautiful creatures at the farm, they are not only sweet and gentle, they are incredibly well-trained, well-behaved and well-mannered."

No cost or registration required for this event, but **please contact** Christie Smith at alldogsmith50@gmail.com so we know who is coming and to receive specific parking and other pertinent information.